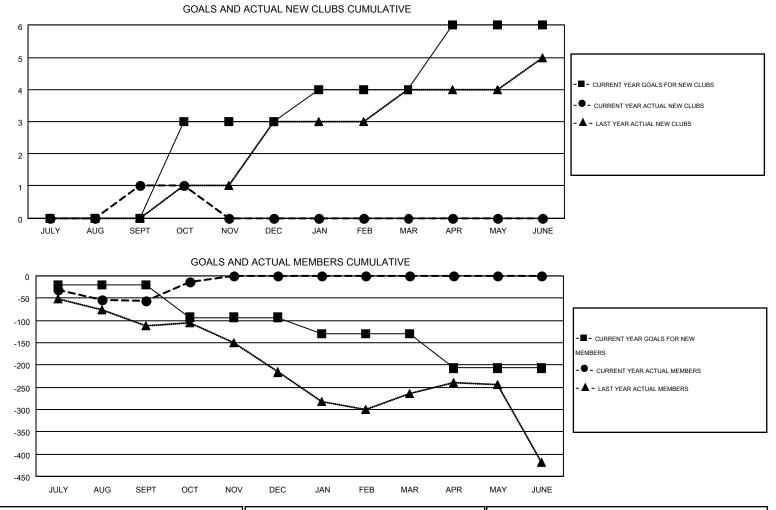

## THOMAS MATNEY GMT

|                       | GMT CA 1 |
|-----------------------|----------|
| Members               |          |
| RESULTS FOR 2016-2017 |          |
|                       |          |

| Clubs<br>RESULTS FOR 2016-2017 |   |   |   | Members<br>RESULTS FOR 2016-2017 |               |     |     |     |     |
|--------------------------------|---|---|---|----------------------------------|---------------|-----|-----|-----|-----|
|                                |   |   |   |                                  |               |     |     |     |     |
| JULY/AUG/SEPT                  | 0 | 1 | 3 | -2                               | JULY/AUG/SEPT | -20 | 205 | 260 | -55 |
| OCT/NOV/DEC                    | 3 | 0 | 0 | 0                                | OCT/NOV/DEC   | -73 | 121 | 79  | 42  |
| JAN/FEB/MAR                    | 1 | 0 | 0 | 0                                | JAN/FEB/MAR   | -37 | 0   | 0   | 0   |
| APR/MAY/JUNE                   | 2 | 0 | 0 | 0                                | APR/MAY/JUNE  | -77 | 0   | 0   | 0   |